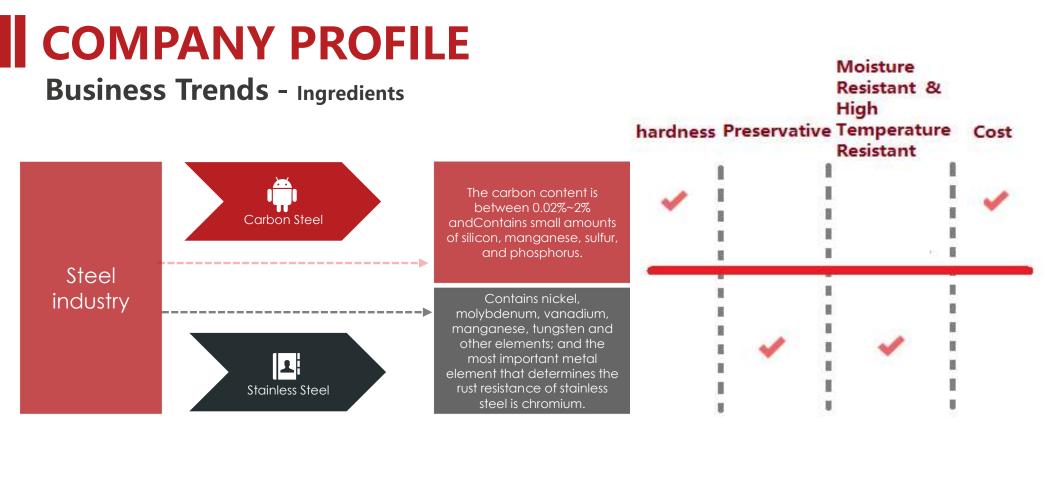

## **COMPANY PROFILE**

**Business Trends-**Material

| 編號                                             | 201                      | 204                      | 304                                    | 316                          | 430      |
|------------------------------------------------|--------------------------|--------------------------|----------------------------------------|------------------------------|----------|
| Chromium<br>Anti-Rust                          | 18%                      | 18%                      | 18%                                    | 18%                          | 18%      |
| Nickel<br>Anti-Acid and Alkali                 | 3.50%                    | 2%                       | 8%                                     | 10%                          | 0%       |
| Manganese<br>Ductility                         | 5.50%                    | 8%                       | 2%                                     | 2%                           | 1%       |
| Molybdenum<br>Hardness and Corrosion Resistant | 0%                       | 0%                       | 0%                                     | 2.50%                        | 0%       |
| Corrosion Resistant                            | ***                      | ***                      | ****                                   | ****                         | ***      |
| Hardness                                       | ***                      | ***                      | ****                                   | ****                         | ***      |
| Characteristic                                 | Rust<br>Industrial Grade | Rust<br>Industrial Grade | Wide Range of<br>Uuses & Food<br>Grade | Expensive &<br>Medical Grade | Magnetic |