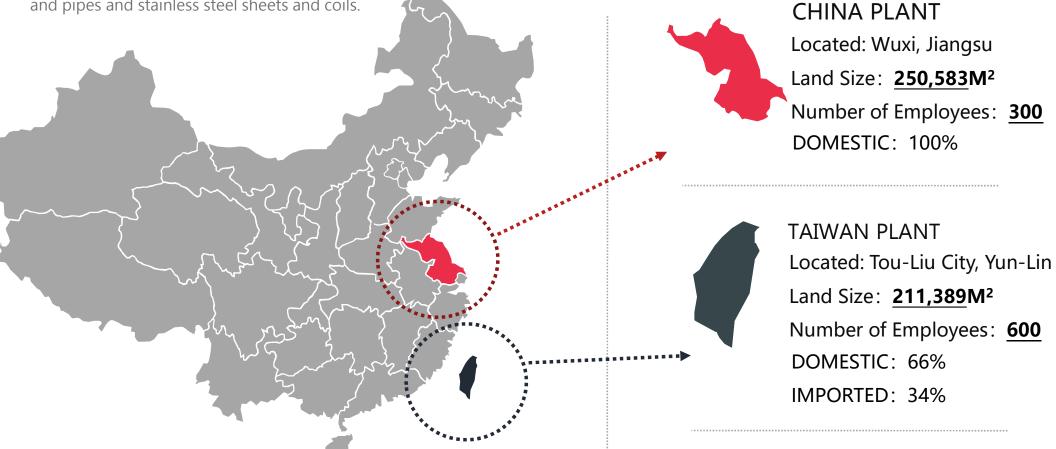

# **COMPANY PROFILE**

Capital amount : TWD28.05Millions The Company is mainly specialized in the professional manufacturing and sales of stainless steel tubes and pipes and stainless steel sheets and coils.