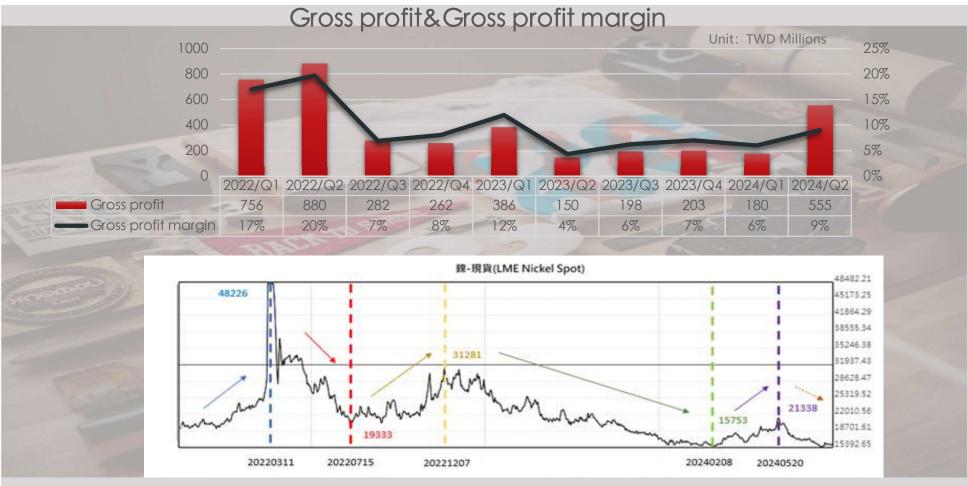

Expand sanctions on Russia Metal supply tight

Major riots broke out in New Caledonia, French Pacific Islands The world's third largest nickel producer Market worries about supply chain disruptions

Oversupply + weak global demand → Delong Nickel filed for bankruptcy reorganization.

Oversupply,Nickel prices plummet → BHP Billiton merges with BHP → to close Australian nickel business

Stainless steel pipe export market share in Taiwan