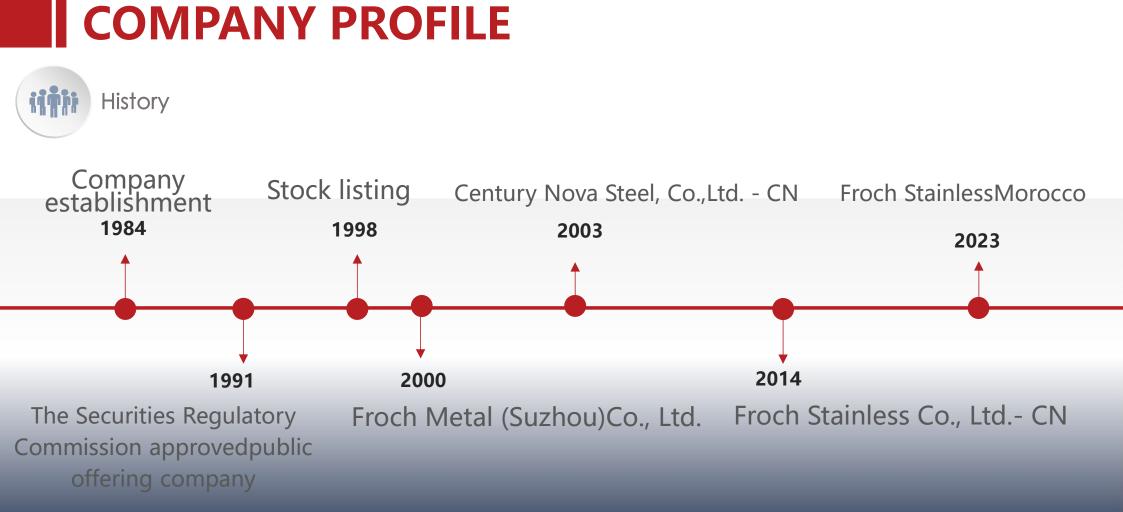

ic development situations.
- The information in this presentation represents FROCH's knowledge of the future based on the data of the present time. It does not explicitly nor implicitly express or guarantee such information's accuracy or integrity or accountability. FROCH bears no responsibility for the updates or revisions of the information should any changes or adjustments be necessary in the future.
- The actual future outcome of the company in terms of operation results, financial situations, and business results may differ from the predicative information in this presentation. The reasons include, but are not limited to, The changes in market demand, regulatory policies, the integrated economic situations, and other risk factors that are not within the control of the company.









# **COMPANY PROFILE**

Capital amount : TWD28.05Millions The Company is mainly specialized in the professional manufacturing and sales of stainless steel tubes and pipes and stainless steel sheets and coils.





## **COMPANY PROFILE**

**Business Trends-**Material

| 編號                                             | 201                      | 204                      | 304                                    | 316                          | 430      |
|------------------------------------------------|--------------------------|--------------------------|----------------------------------------|------------------------------|----------|
| Chromium<br>Anti-Rust                          | 18%                      | 18%                      | 18%                                    | 18%