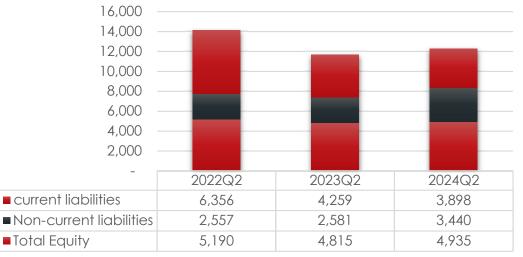

#### Balance Sheets-Liabilities+Equity

Unit: TWD Millions

#### Liabilities

2022Q2 Borrowings 65 TWD Millions 2023Q2 Borrowings 54 TWD Millions 2024Q2 Borrowings 60 TWD Millions