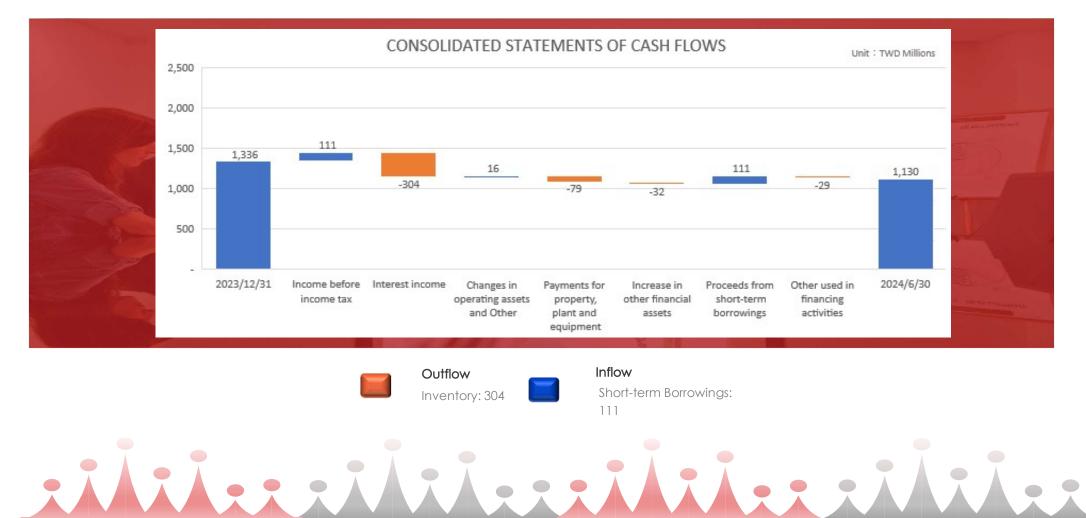

#### Balance Sheets-Liabilities+Equity

Unit: TWD Millions

#### Liabilities

2022Q2 Borrowings 65 TWD Millions 2023Q2 Borrowings 54 TWD Millions 2024Q2 Borrowings 60 TWD Millions