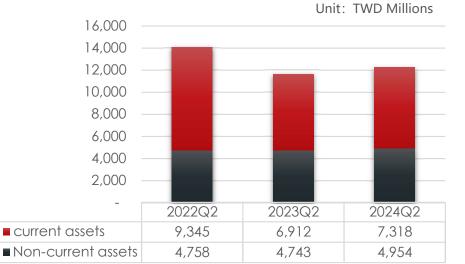

# **Balance Sheets-Assets**

#### Assets

2022Q2 Inventories 57 TWD Millions 2023Q2 Inventories 42 TWD Millions 2024Q2 Inventories 45 TWD Millions