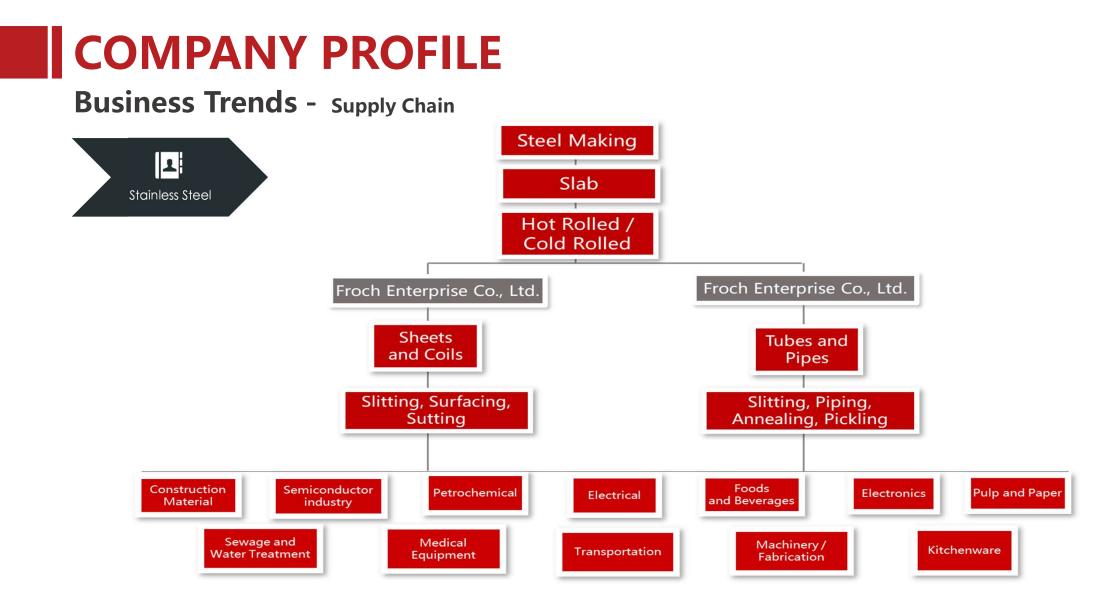

# **COMPANY PROFILE**

Capital amount : TWD28.05Millions The Company is mainly specialized in the professional manufacturing and sales of stainless steel tubes and pipes and stainless steel sheets and coils.